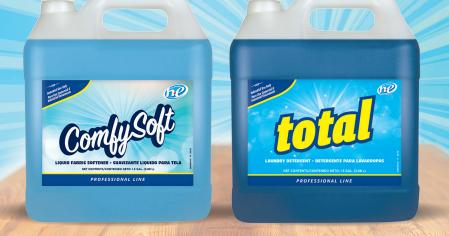

# PACKED WITH A PUNCH!

Your favorite laundry products have been loaded with 2X the cleaning power in the Professional Line. Concentrated formulas provide great results while using less product! Professional Line Total is a built detergent with added water conditioners. Professional Line ComfySoft is a sour/soft combination product. There is no need for additional boosters or neutralizers. Get the job done with less product and better results with Professional Line products! These products are suitable for institutional laundry dispensing units and home style machines.

## **Total Laundry Detergent**

#### **Built Detergent with Water Conditioners**

Total laundry detergent is a built detergent with optical brighteners that can be used in all water temperatures. Packed full of concentrated cleaning power and heavy duty stainlifters, Total removes tough stains! It helps remove oily and greasy food, ground in dirt and more.

### **ComfySoft Liquid Fabric Softener**

#### **Sour/Soft Combination Product**

ComfySoft liquid fabric softener is a combination sour/soft that makes your laundry smell fresh and clean while providing soft static free fabric. It contains an odor-neutralizing fragrance which is designed to be extremely durable and holds up well to the higher dryer temperatures used in industrial laundries.