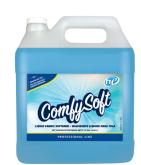

### **ComfySoft Liquid Fabric Softener**

#### **Sour/Soft Combination Product**

ComfySoft liquid fabric softener is a combination sour/soft that makes your laundry smell fresh and clean while providing soft static free fabric. It contains an odor-neutralizing fragrance which is designed to be extremely durable and holds up well to the higher dryer temperatures used in industrial laundries.

SKU 101101150 1/1.5 Gallon SKU 101101351 5 Gallon Pail SKU 101101151 15 Gallon Drum

© U S Chemical 2018

1.006670