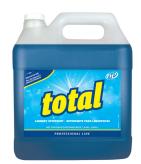

## **Total Laundry Detergent**

#### **Built Detergent with Water Conditioners**

Total laundry detergent is a built detergent with optical brighteners that can be used in all water temperatures. Packed full of concentrated cleaning power and heavy duty stainlifters, Total removes tough stains! It helps remove oily and greasy food, ground in dirt and more.

SKU 101101107 1/1.5 Gallon SKU 101101740 5 Gallon Pail